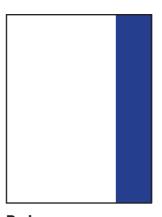

## Advertisement Sizes and Rates

Standard Rates per insertion are in black.

Contract Rates (advertisements booked for 12 or more weekly consecutive issues), per insertion are in red.

Full page 190mm wide by 277mm high, vertical Colour \$459/\$398