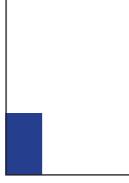

Quarter page 92.5mm wide by 137mm high, vertical Colour \$105/\$95 - only by prior arrangement Black and white \$97/\$92

B size 60mm wide by 277mm high, vertical Black and white \$135/\$127

F size 125mm wide by 91mm high, horizontal Black and white \$84/\$78

E size 60mm wide by 137mm high, vertical Black and white \$68/\$62

C size 60mm wide by 91mm high, vertical Black and white \$56/\$50

Fat D size 60mm wide by 50mm high, vertical Black and white \$39/\$34