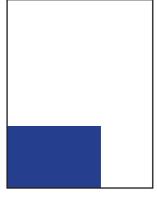

Horizontal Half Page 190mm wide by 137mm high Colour \$195/\$185 Black and white \$175/\$168

H size 125mm wide by 137mm high, horizontal Colour \$130/\$122 - only by prior arrangement Black and white \$115/\$109