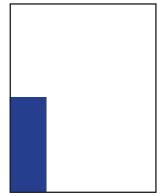

Quarter page 92.5mm wide by 137mm high, vertical Colour \$105/\$95 - only by prior arrangement Black and white \$97/\$92

B size 60mm wide by 277mm high, vertical Black and white \$135/\$127

F size 125mm wide by 91mm high, horizontal Black and white \$84/\$78