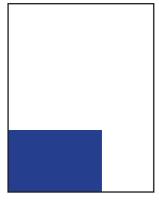

Horizontal Half Page 190mm wide by 277mm high Colour \$195/\$185 Black and white \$175/\$168

H size 125mm wide by 137mm high, horizontal Colour \$130/\$122 - only by prior arrangement Black and white \$115/\$109