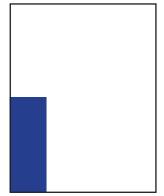

Quarter page 92.5mm wide by 137mm high, vertical Colour \$105/\$95 - only by prior arrangement Black and white \$97/\$92

B size 60mm wide by 277mm high, vertical Black and white \$135/\$127

F size 125mm wide by 91mm high, horizontal Black and white \$84/\$78