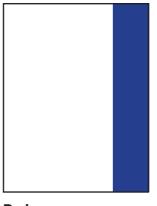

## Advertisement Sizes and Rates

Standard Rates per insertion are in black. Contract Rates (advertisements booked for 12 consecutive issues), per insertion are in red.

Full page 190mm wide by 277mm high, vertical Colour \$459/\$398

A size 125mm wide by 277mm high, vertical Colour \$340/\$300 Black and white \$350/\$334 Black and white \$250/\$230

Vertical Half Page 92.5mm wide by 277mm high Colour \$235/\$215 Black and white \$200/\$180