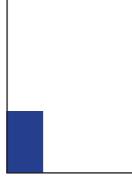

E size 60mm wide by 137mm high, vertical Black and white \$68/\$62

C size 60mm wide by 91mm high, vertical Black and white \$56/\$50

Fat D size 60mm wide by 50mm high, vertical Black and white \$39/\$34

D size 60mm wide by 44mm high, vertical Black and white \$35/\$32

Note that Full page, A size, Vertical Half Page and Horizontal Half page sizes are available in colour. H size and Quarter Page advertisements are available in colour only by prior arrangement.